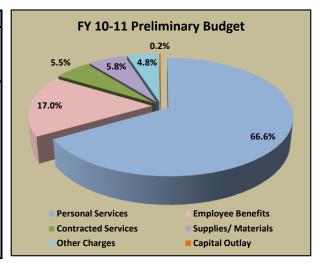

#### COMPARISON OF FY08-09 APPROVED BUDGET vs FY09-10 PROPOSED BUDGET **MAJOR CATEGORY LEVEL**

| MAJO                | MAJOR CATEGORIES OF SPENDING  |               |                               |  |  |  |  |
|---------------------|-------------------------------|---------------|-------------------------------|--|--|--|--|
|                     | FY09-10<br>Approved<br>Budget | Adjustments   | FY10-11<br>Proposed<br>Budget |  |  |  |  |
| Personal Services   | \$254,664,727<br>67.9%        | (\$1,460,681) | \$253,204,046<br>66.6%        |  |  |  |  |
| Employee Benefits   | \$58,639,084<br>15.6%         | \$6,002,330   | \$64,641,414<br>17.0%         |  |  |  |  |
| Contracted Services | 21,248,544<br>5.7%            | (\$178,330)   | 21,070,214<br>5.5%            |  |  |  |  |
| Supplies/ Materials | 23,660,212<br>6.3%            | (\$1,691,655) | 21,968,557<br>5.8%            |  |  |  |  |
| Other Charges       | 16,221,145<br>4.3%            | \$2,109,161   | 18,330,306<br>4.8%            |  |  |  |  |
| Capital Outlay      | 816,288<br>0.2%               | (\$117,300)   | 698,988<br>0.2%               |  |  |  |  |
| Total               | \$375,250,000                 | \$4,663,525   | \$379,913,525                 |  |  |  |  |