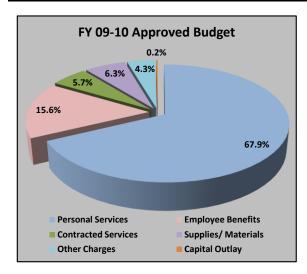

#### COMPARISON OF FY08-09 APPROVED BUDGET vs FY09-10 PROPOSED BUDGET **MAJOR CATEGORY LEVEL**

| MAJO                | MAJOR CATEGORIES OF SPENDING  |               |                               |  |  |  |  |
|---------------------|-------------------------------|---------------|-------------------------------|--|--|--|--|
|                     | FY09-10<br>Approved<br>Budget | Adjustments   | FY10-11<br>Proposed<br>Budget |  |  |  |  |
| Personal Services   | \$254,664,727<br>67.9%        | (\$1,460,681) | \$253,204,046<br>66.6%        |  |  |  |  |
| Employee Benefits   | \$58,639,084<br>15.6%         | \$6,002,330   | \$64,641,414<br>17.0%         |  |  |  |  |
| Contracted Services | 21,248,544<br>5.7%            | (\$178,330)   | 21,070,214<br>5.5%            |  |  |  |  |
| Supplies/ Materials | 23,660,212<br>6.3%            | (\$1,691,655) | 21,968,557<br>5.8%            |  |  |  |  |
| Other Charges       | 16,221,145<br>4.3%            | \$2,109,161   | 18,330,306<br>4.8%            |  |  |  |  |
| Capital Outlay      | 816,288<br>0.2%               | (\$117,300)   | 698,988<br>0.2%               |  |  |  |  |
| Total               | \$375,250,000                 | \$4,663,525   | \$379,913,525                 |  |  |  |  |